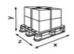

# Katrin System Toilet Paper 800 sheets

### 103424

- Soft effective quality toilet paper. 100 % recycled fibre.
- For use with Katrin System Toilet Dispenser.
- Very large roll size (800 sheets) and dispenser holds 2 rolls.
- Suitable for high traffic areas.
- Controlled dispensing, and self presenting sheets reduce consumption and improve hygiene.
- All Katrin toilet papers are made from high-quality fibres and are proven to dissolve quickly and efficiently in water in 90 seconds under normal conditions of use.



#### ISO9001 ISO14001









y 99 mm



x 92 m



## Transport package



x 410 mm y 418 mm z 410 mm





#### Pallet information



x 800 mm y 2240 mm z 1200 mm



30



376,313 kg

## Related Products



77496 Katrin System Toilet Dispenser



77519 Katrin System Toilet Dispenser



77465 Katrin System Toilet Dispenser with Core Catcher



77472 Katrin System Toilet Dispenser with Core Catcher