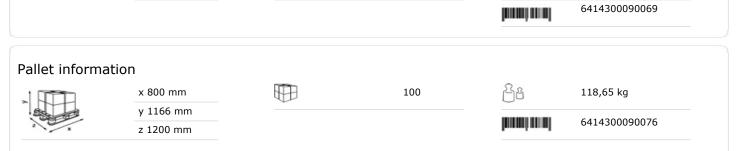

## ISO 9001 ISO 14001

0,935 kg

| Product      | x 239 mm<br>y 245 mm<br>z 151 mm |      | White | 음   | 0,75 kg |  |
|--------------|----------------------------------|------|-------|-----|---------|--|
| Transport pa | x 244 mm y 254 mm                | (Po. |       | 9.0 |         |  |