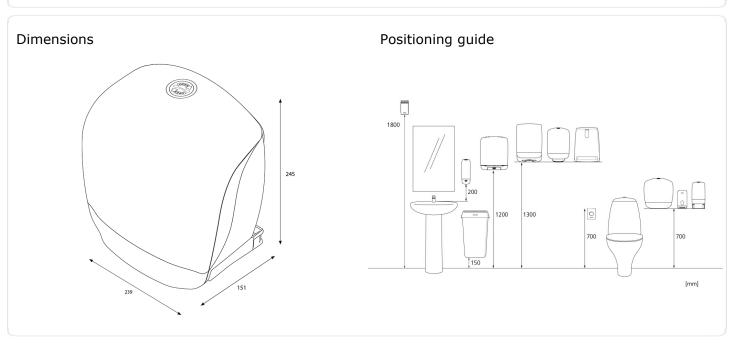

## ISO 9001 ISO 14001

0,935 kg

| Product      | x 239 mm<br>y 245 mm<br>z 151 mm |      | White | 음   | 0,75 kg |  |
|--------------|----------------------------------|------|-------|-----|---------|--|
| Transport pa | x 244 mm y 254 mm                | (Po. |       | 9.0 |         |  |