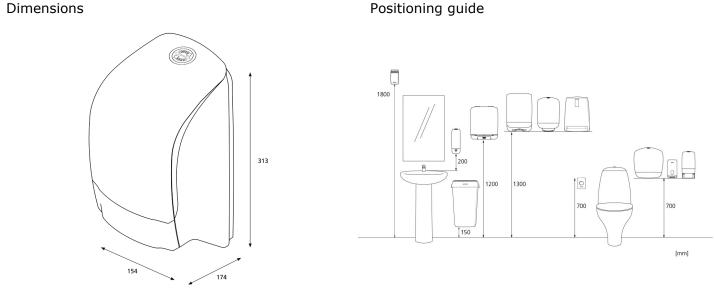

## Katrin Inclusive System Toilet Dispenser

## 104605

- Holds two Katrin System toilet rolls.
- Seamless dispensing with drop-down roll system and adjustable roll brake.
- Easy and quick to refill.
- Can be refilled while the second roll is in use, so tissue is always available.
- 1360 1836 sheets, depending on paper quality.
- Two versions available: with or without core catcher.
- Better paper accessibility at the front of the dispenser opening.
- The lock can be used with or without a key.
- No searching around inside the dispenser opening for the loose end of the paper roll.