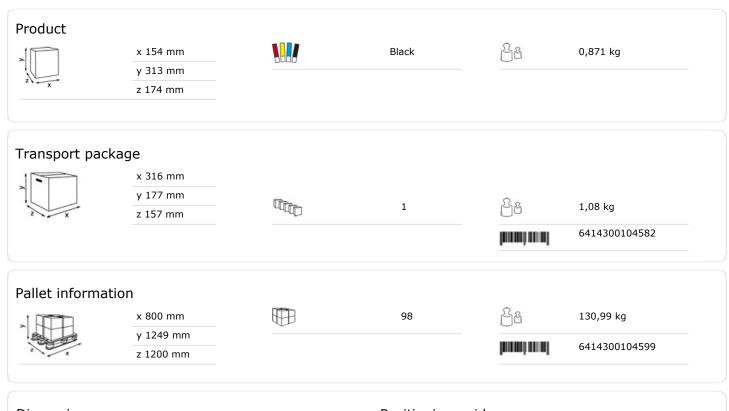

## Katrin Inclusive System Toilet Dispenser

## 104605

- Holds two Katrin System toilet rolls.
- Seamless dispensing with drop-down roll system and adjustable roll brake.
- Easy and quick to refill.
- Can be refilled while the second roll is in use, so tissue is always available.
- 1360 1836 sheets, depending on paper quality.
- Two versions available: with or without core catcher.
- Better paper accessibility at the front of the dispenser opening.
- The lock can be used with or without a key.
- No searching around inside the dispenser opening for the loose end of the paper roll.