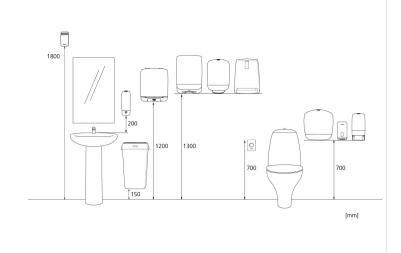

# Katrin Inclusive System Toilet Dispenser

#### 104582

- Holds two Katrin System toilet rolls.
- Seamless dispensing with drop-down roll system and adjustable roll brake.
- Easy and quick to refill.
- Can be refilled while the second roll is in use, so tissue is always available.
- 1360 1836 sheets, depending on paper quality.
- Two versions available: with or without core catcher.
- Better paper accessibility at the front of the dispenser opening.
- The lock can be used with or without a key.
- No searching around inside the dispenser opening for the loose end of the paper roll.

#### ISO 9001 ISO 14001



## Dimensions



### Positioning guide