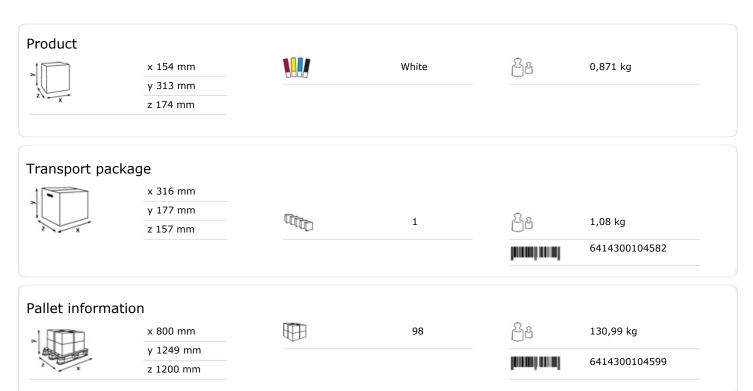

# Katrin Inclusive System Toilet Dispenser

#### 104582

- Holds two Katrin System toilet rolls.
- Seamless dispensing with drop-down roll system and adjustable roll brake.
- Easy and quick to refill.
- Can be refilled while the second roll is in use, so tissue is always available.
- 1360 1836 sheets, depending on paper quality.
- Two versions available: with or without core catcher.
- Better paper accessibility at the front of the dispenser opening.
- The lock can be used with or without a key.
- No searching around inside the dispenser opening for the loose end of the paper roll.

#### ISO 9001 ISO 14001



## Dimensions



### Positioning guide