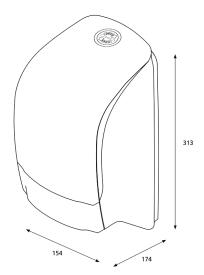

# Katrin Inclusive System Toilet Dispenser

#### 104582

- Holds two Katrin System toilet rolls.
- Seamless dispensing with drop-down roll system and adjustable roll brake.
- Easy and quick to refill.
- Can be refilled while the second roll is in use, so tissue is always available.
- 1360 1836 sheets, depending on paper quality.
- Two versions available: with or without core catcher.
- Better paper accessibility at the front of the dispenser opening.
- The lock can be used with or without a key.
- No searching around inside the dispenser opening for the loose end of the paper roll.

#### ISO 9001 ISO 14001



## Dimensions



### Positioning guide