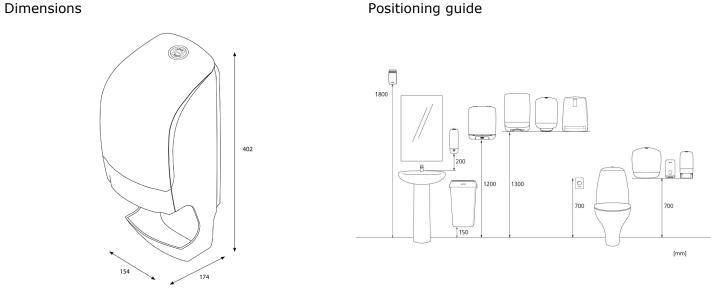

## Katrin Inclusive System Toilet Dispenser with Core Catcher

## 92049

- Holds two Katrin System toilet rolls.
- Seamless dispensing with drop-down roll system and adjustable roll brake.
- Easy and quick to refill.
- Can be refilled while the second roll is in use, so tissue is always available.
- 1360 1836 sheets, depending on paper quality.
- Two versions available: with or without core catcher.
- Better paper accessibility at the front of the dispenser opening.
- The lock can be used with or without a key.
- No searching around inside the dispenser opening for the loose end of the paper roll.