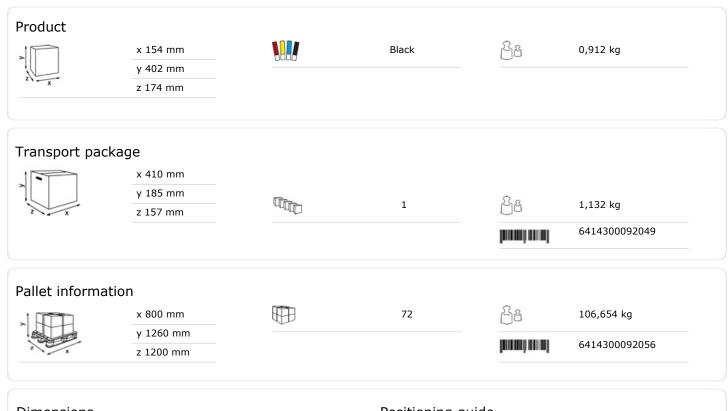

## Katrin Inclusive System Toilet Dispenser with Core Catcher

## 92049

- Holds two Katrin System toilet rolls.
- Seamless dispensing with drop-down roll system and adjustable roll brake.
- Easy and quick to refill.
- Can be refilled while the second roll is in use, so tissue is always available.
- 1360 1836 sheets, depending on paper quality.
- Two versions available: with or without core catcher.
- Better paper accessibility at the front of the dispenser opening.
- The lock can be used with or without a key.
- No searching around inside the dispenser opening for the loose end of the paper roll.