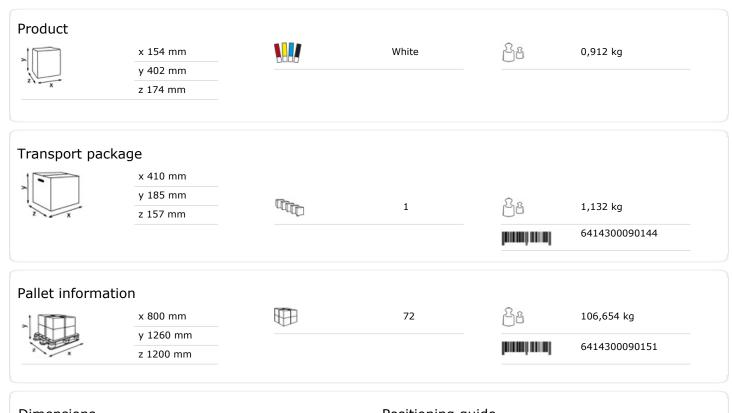

## Katrin Inclusive System Toilet Dispenser with Core Catcher

## 90144

- Holds two Katrin System toilet rolls.
- Seamless dispensing with drop-down roll system and adjustable roll brake.
- Easy and quick to refill.
- Can be refilled while the second roll is in use, so tissue is always available.
- 1360 1836 sheets, depending on paper quality.
- Two versions available: with or without core catcher.
- Better paper accessibility at the front of the dispenser opening.
- The lock can be used with or without a key.
- No searching around inside the dispenser opening for the loose end of the paper roll.

## ISO 9001 ISO 14001