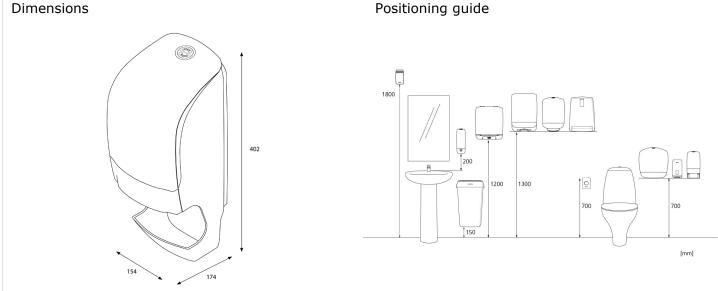

## Katrin Inclusive System Toilet Dispenser with Core Catcher

## 90144

- Holds two Katrin System toilet rolls.
- Seamless dispensing with drop-down roll system and adjustable roll brake.
- Easy and quick to refill.
- Can be refilled while the second roll is in use, so tissue is always available.
- 1360 1836 sheets, depending on paper quality.
- Two versions available: with or without core catcher.
- Better paper accessibility at the front of the dispenser opening.
- The lock can be used with or without a key.
- No searching around inside the dispenser opening for the loose end of the paper roll.

## ISO 9001 ISO 14001