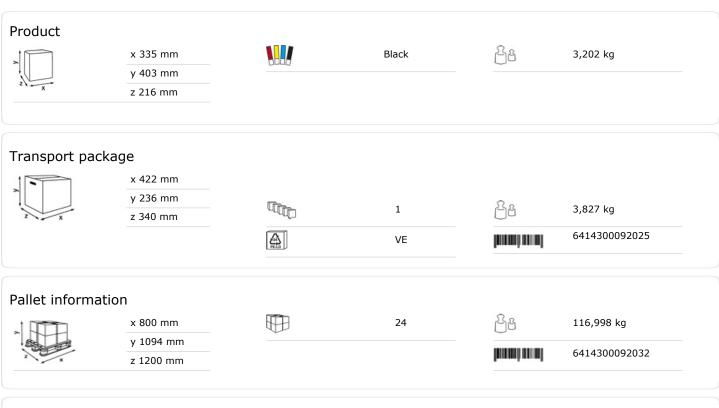

## Katrin Inclusive System Towel Dispenser

## 92025

- A full range of Katrin hand drying roll tissue qualities available.
- The cover opens upwards for for easy refilling.
- Inserting a roll into the dispenser is done by simply letting the paper drop freely, pulling it until the marked line, and closing the cover.
- The fully opening cutting mechanism is easily accessible and simple to clean.
- When paper is not visible, there is an easy-to-use PUSH bar for paper feeding.
- Braille instructions are provided for visually impaired on the PUSH bar.
- Controlled consumption, minimum resistance to draw and high capacity: 420 800 sheets per roll depending on quality.
- The lock can be used with or without a key.
- The whole roll is always used. Almost fully used rolls automatically drop into the stub roll
  position when the roll has a diameter of approximately 7.5 cm.
- The empty cores can simply be pulled out side wards from the back of the dispenser and recycled.
- Paper consumption is easy to control, thanks to the transparent side panels.