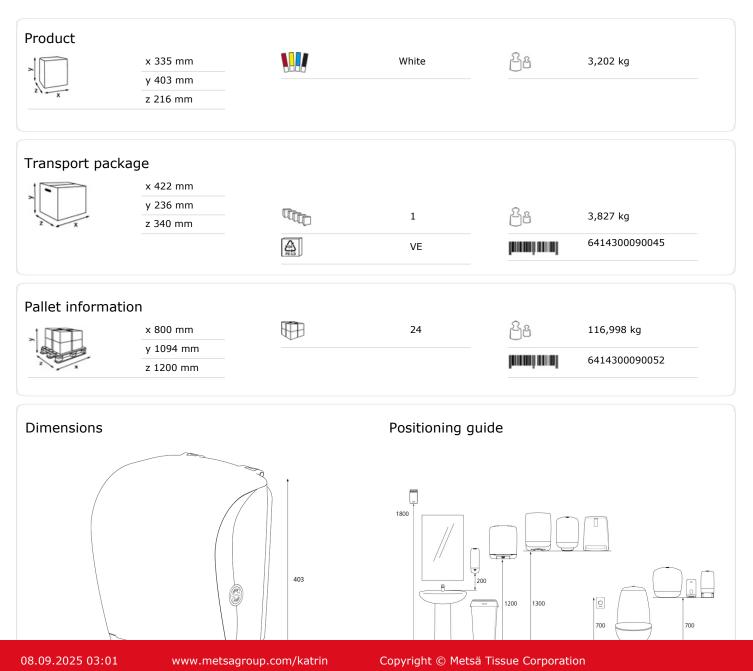

## Katrin Inclusive System Towel Dispenser

## 90045

- A full range of Katrin hand drying roll tissue qualities available.
- The cover opens upwards for for easy refilling.
- Inserting a roll into the dispenser is done by simply letting the paper drop freely, pulling it until the marked line, and closing the cover.
- The fully opening cutting mechanism is easily accessible and simple to clean.
- When paper is not visible, there is an easy-to-use PUSH bar for paper feeding.
- Braille instructions are provided for visually impaired on the PUSH bar.
- Controlled consumption, minimum resistance to draw and high capacity: 420 800 sheets per roll depending on quality.
- The lock can be used with or without a key.
- The whole roll is always used. Almost fully used rolls automatically drop into the stub roll position when the roll has a diameter of approximately 7.5 cm.
- The empty cores can simply be pulled out side wards from the back of the dispenser and recycled.
- Paper consumption is easy to control, thanks to the transparent side panels.